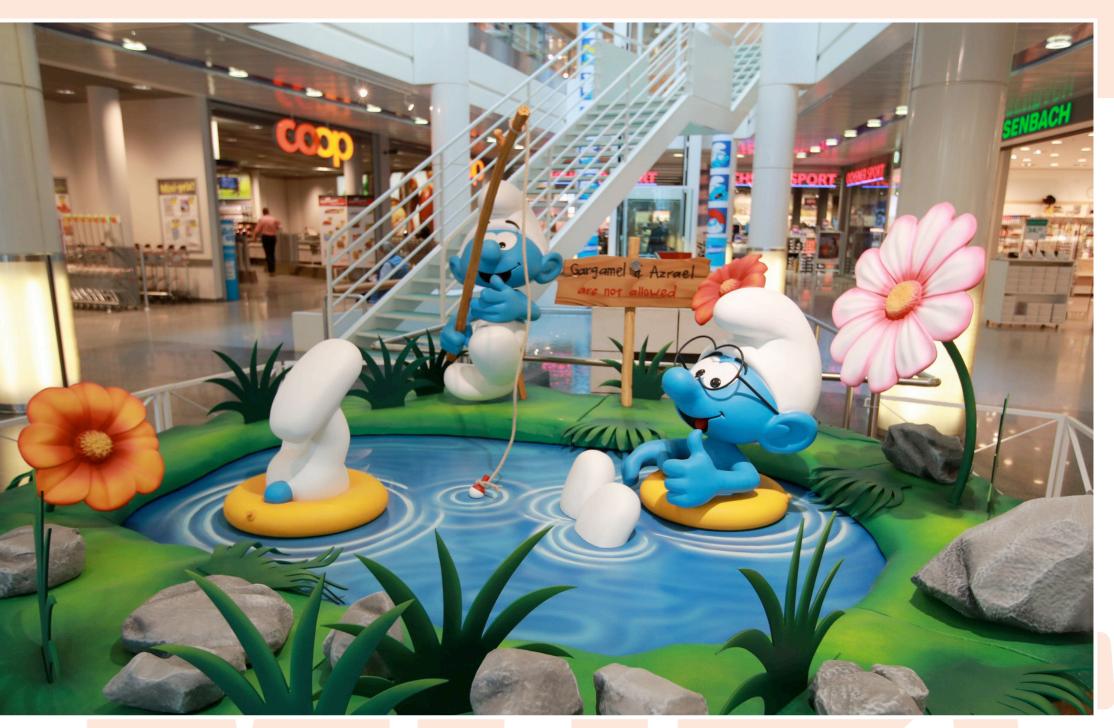

t Centers



# Live the Experience Family Entertainment Centers

Also, there will be different games on the windows of the houses.

In the Family Area, there will be a house with interactive floor for playing fun games.

HOUSE WITH **INTERACTIVE FLOOR** 





KFS

VR Experience

You will INTERACT with some of the elements of your surroundings. Just STRETCH YOUR HAND AND **TOUCH THEM!** 

# **Live the Experience** Escape Rooms









Σ









# Live the Experience Patrimonial Exhibitions



# Live the Experience Interactive Exhibition













# Live the Experience Mini Shows & Live Show







2-5 APRIL 231 288 288

LYRIC THEATRE, HKAPA







# Live the Experience Hotel Rooms & Cruises





**Resort Map** 









# EMOTION







# **Smurf Costumes**



# Statues & Figurines





























# **Notoriety & Visibility**