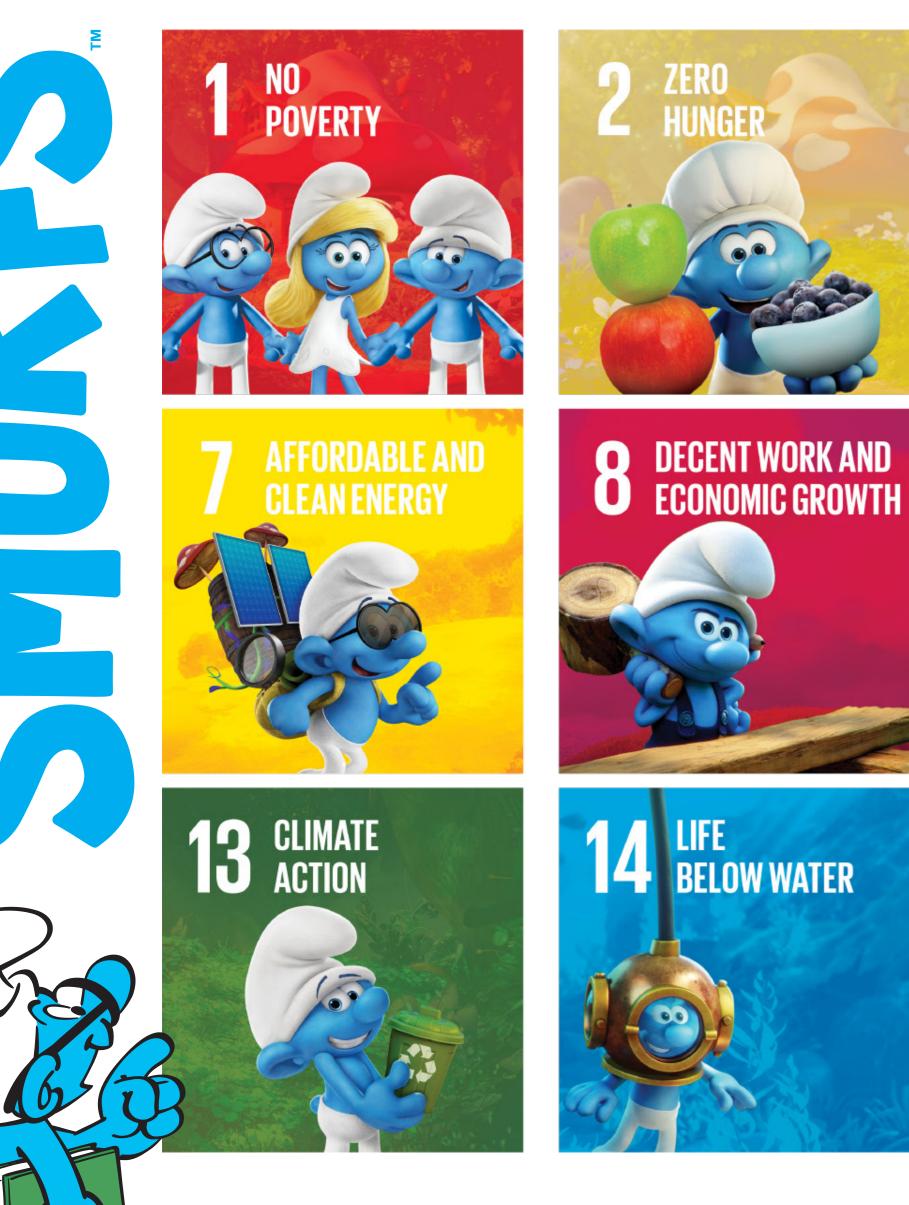

## **UNITED NATIONS SUSTAINABLE DEVELOPMENT GOALS AMBASSADORS**

# Why the Smurfs and the United Nations?

The United Nations & the Smurfs share the same values

Tolerance, respect, nature, faith in the future, friendship ...

# The smurfs are a great message carrier for the Sustainable Development Goals

- Appeal to every generation (children & adults)
- Popularize messages for everyone
- Worldwide reach