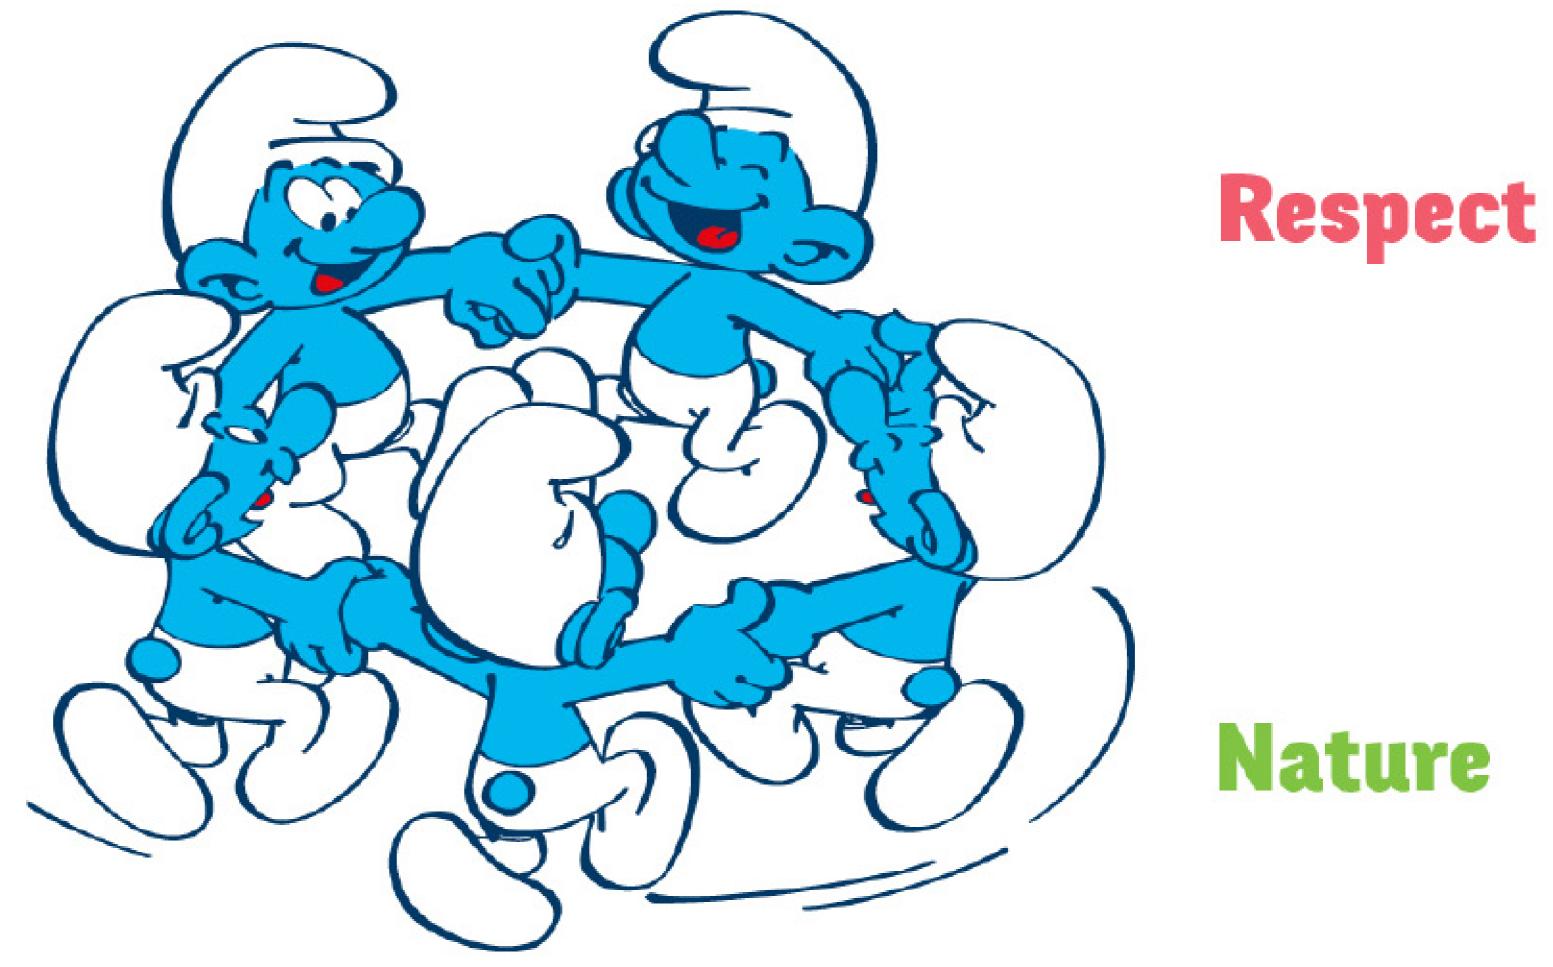

# VALUES

Friendship

# Why the Smurfs and the United Nations?

The United Nations & the Smurfs share the same values

Tolerance, respect, nature, faith in the future, friendship ...