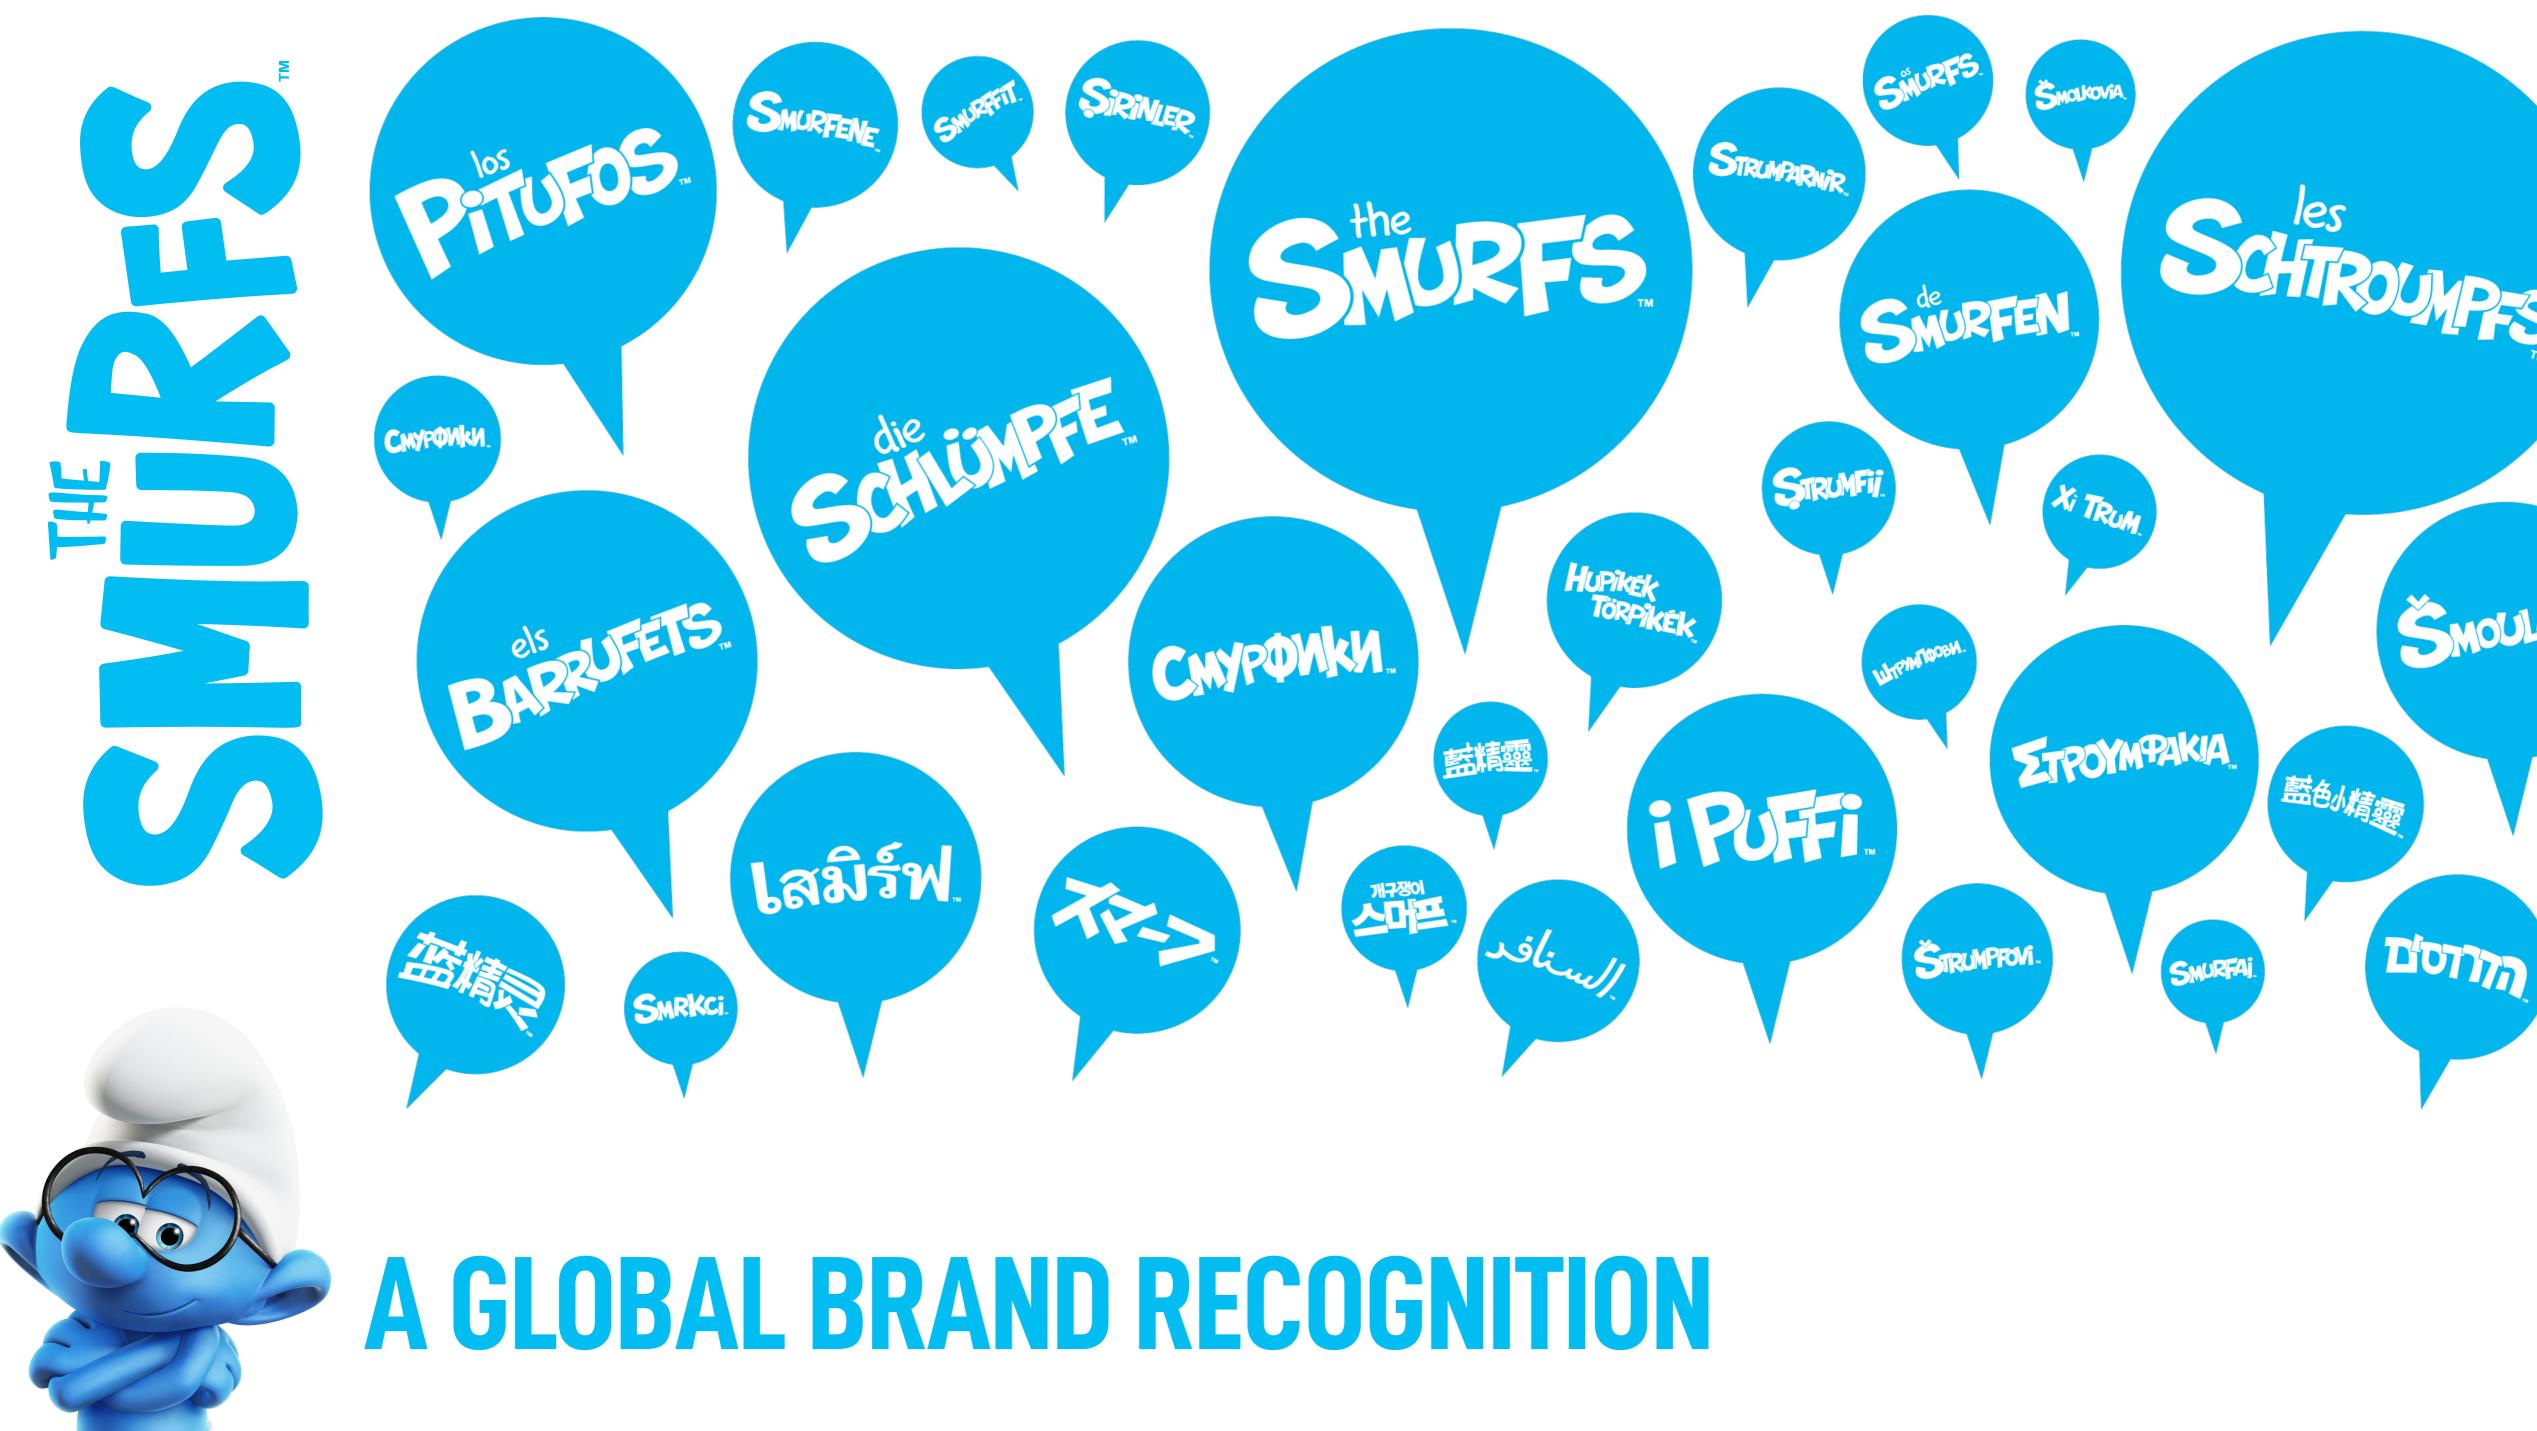

# SINTRE STATE STATE

## **Family Entertainment**







# WHY THE SMURFS?





# **BUILDING HAPPINESS SINCE 1958**







# **ART WORK**













## Audiovisual

## Publishing





# Merchandising & Promotions

Studio

Marketing & Communications



**Theme Parks å FEC's** 



## BELGIAN FAMILY-OWNED COMPANY Rapidity Flexibility Pro activity









# **EVERYONE KNOWS THE SMURFS**



# **1st TARGET** Children from 4 > 8

**2nd TARGET** Transgenerational







## **EDUCATIONAL ASPECTS**







C) LESS THAN 1 B) 8 A) 42





# VALUES

Friendship

## Tolerance







# Faith in the Future













## **UNITED NATIONS SUSTAINABLE DEVELOPMENT GOALS AMBASSADORS**











# Why the Smurfs and the United Nations?

The United Nations & the Smurfs share the same values

Tolerance, respect, nature, faith in the future, friendship ...

# The smurfs are a great message carrier for the Sustainable Development Goals

- Appeal to every ge