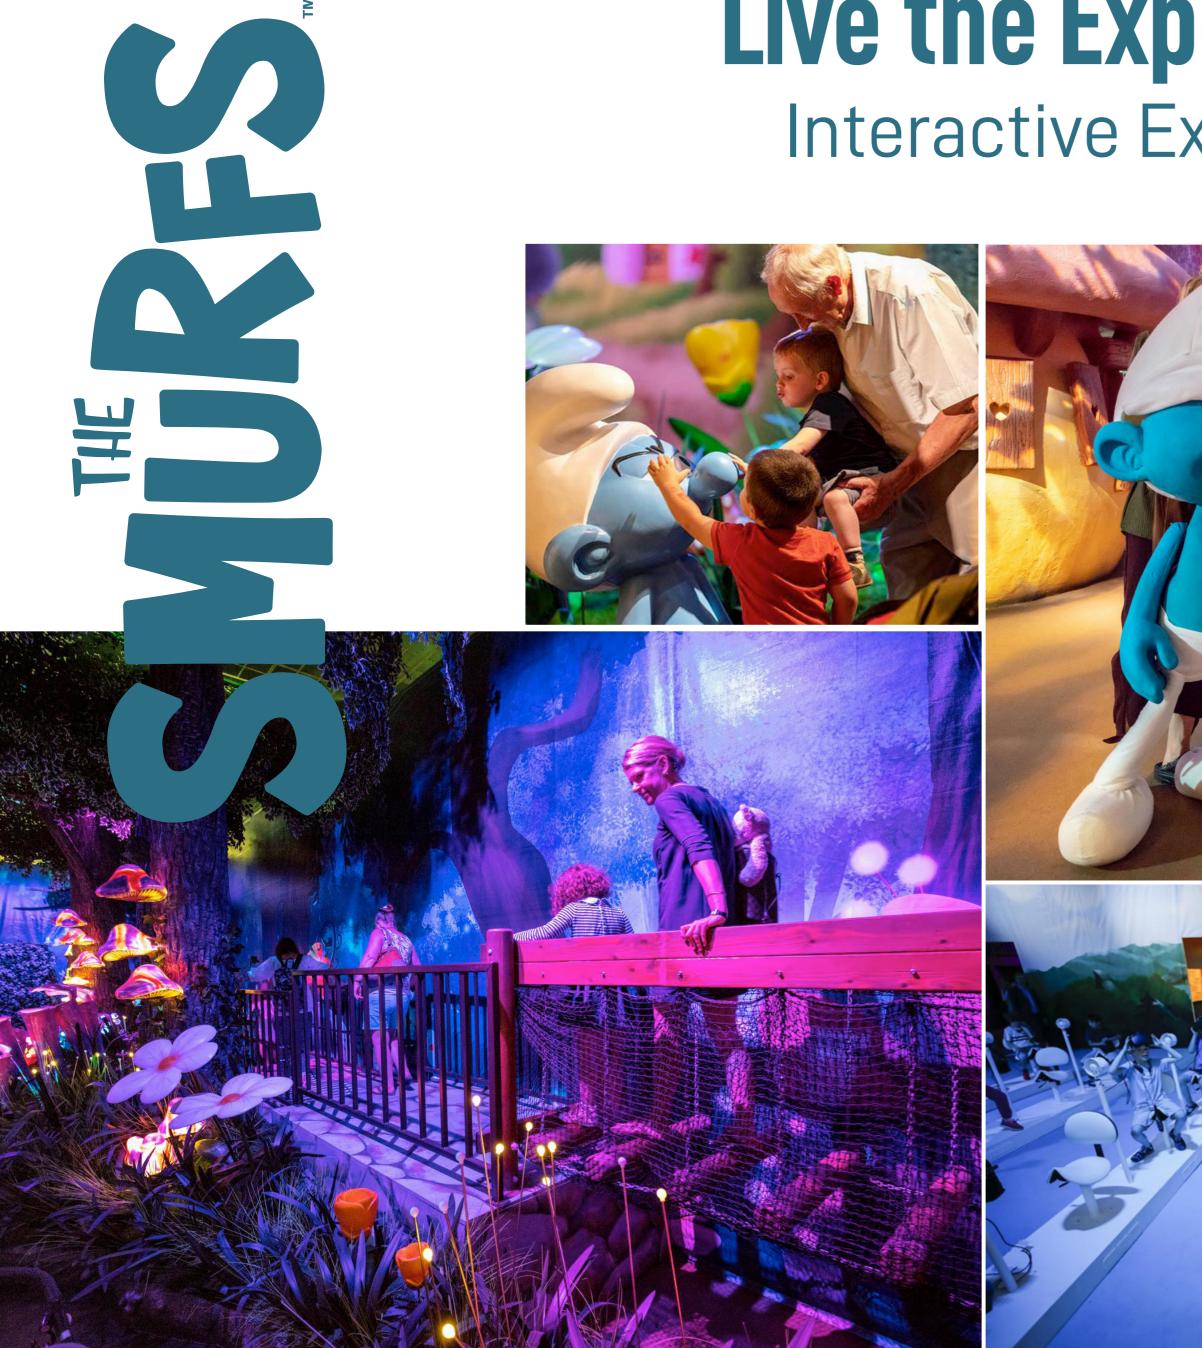

# A New Touch of Blue









 $5 \cdot 107 \times 52 \times 11^{\circ} \times 30 \times 10^{\circ}$ 

















# **LIVE THE EXPERIENCE**



Shopping Mall Events

# Live the Experience















# Live the Experience Family Entertainment Centers



# Live the Experience Family Entertainment Centers

Also, there will be different games on the windows of the houses.

In the Family Area, there will be a house with interactive floor for playing fun games.

HOUSE WITH **INTERACTIVE FLOOR** 





KFS

VR Experience

You will INTERACT with some of the elements of your surroundings. Just STRETCH YOUR HAND AND **TOUCH THEM!** 

# **Live the Experience** Escape Rooms









Σ









# Live the Experience Patrimonial Exhibitions



# Live the Experience Interactive Exhibition













# Live the Experience Mini Shows & Live Show







2-5 APRIL 231 288 288

LYRIC THEATRE, HKAPA







# Live the Experience Hotel Rooms & Cruises





**Resort Map** 









# EMOTION







# **Smurf Costumes**



# Statues & Figurines





























# **Notoriety & Visibility**