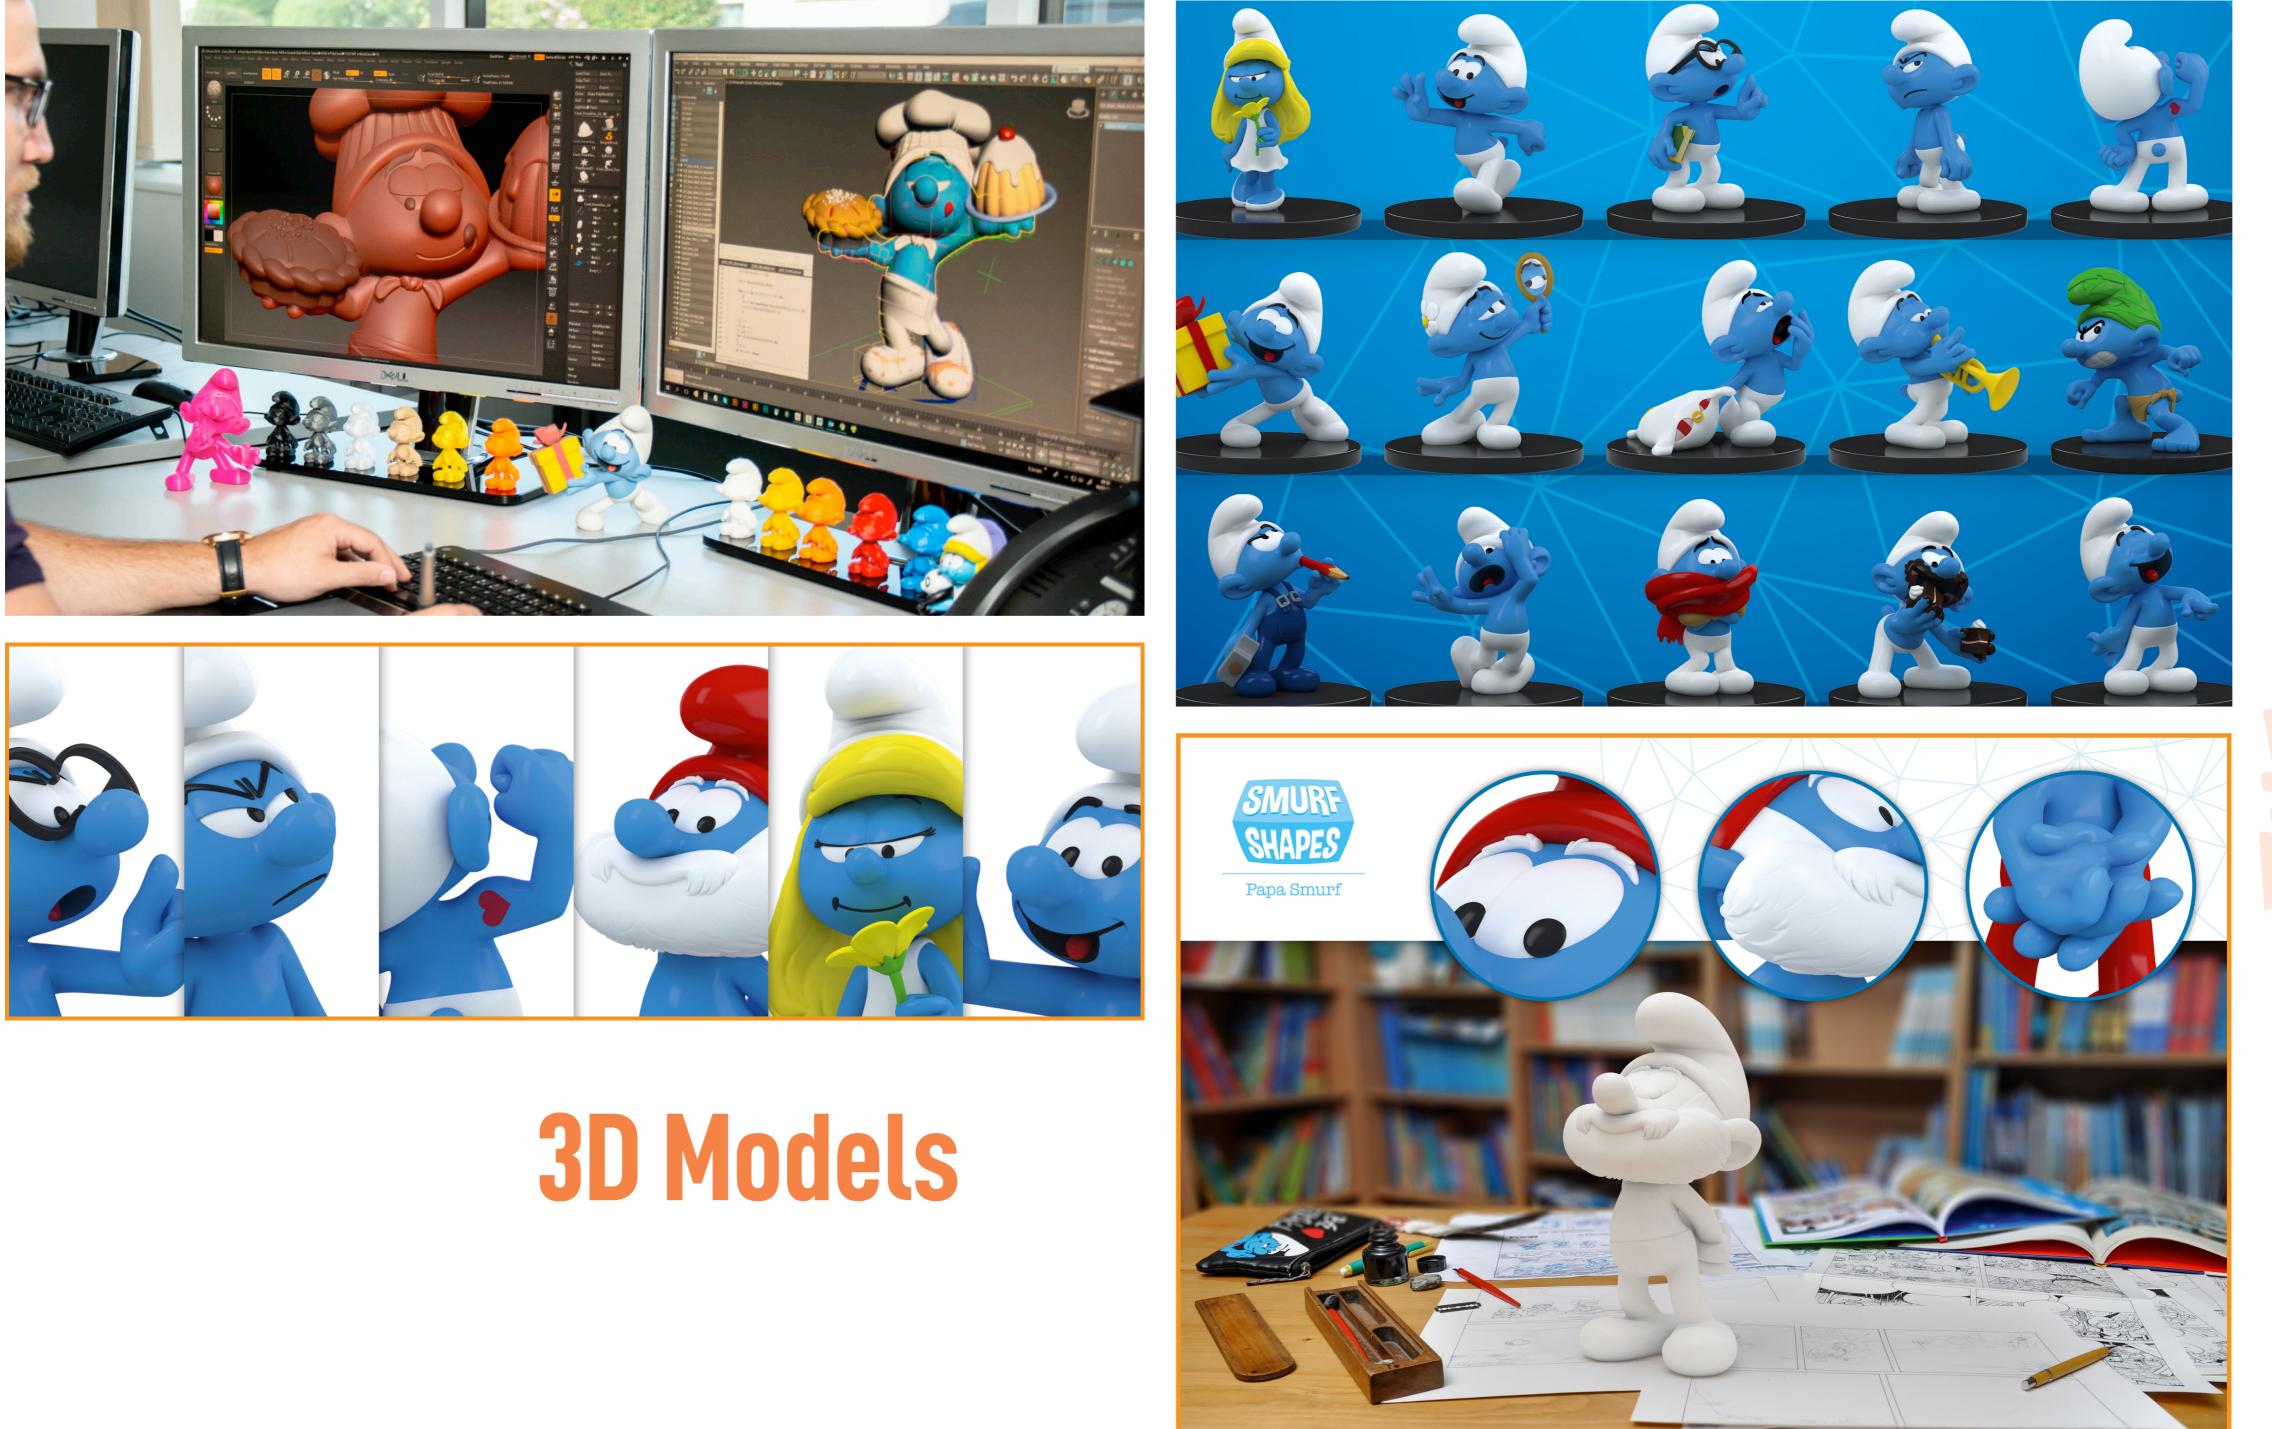

ers



# Live the Experience Family Entertainment Centers

Also, there will be different games on the windows of the houses.

In the Family Area, there will be a house with interactive floor for playing fun games.

HOUSE WITH **INTERACTIVE FLOOR** 





KFS

VR Experience

You will INTERACT with some of the elements of your surroundings. Just STRETCH YOUR HAND AND **TOUCH THEM!** 

# **Live the Experience** Escape Rooms









Σ









# Live the Experience Patrimonial Exhibitions



# Live the Experience Interactive Exhibition













# Live the Experience Mini Shows & Live Show







2-5 APRIL 231 288 288

LYRIC THEATRE, HKAPA







# Live the Experience Hotel Rooms & Cruises





**Resort Map** 









# EMOTION







# **Smurf Costumes**



# Statues & Figurines





























# **Notoriety & Visibility**