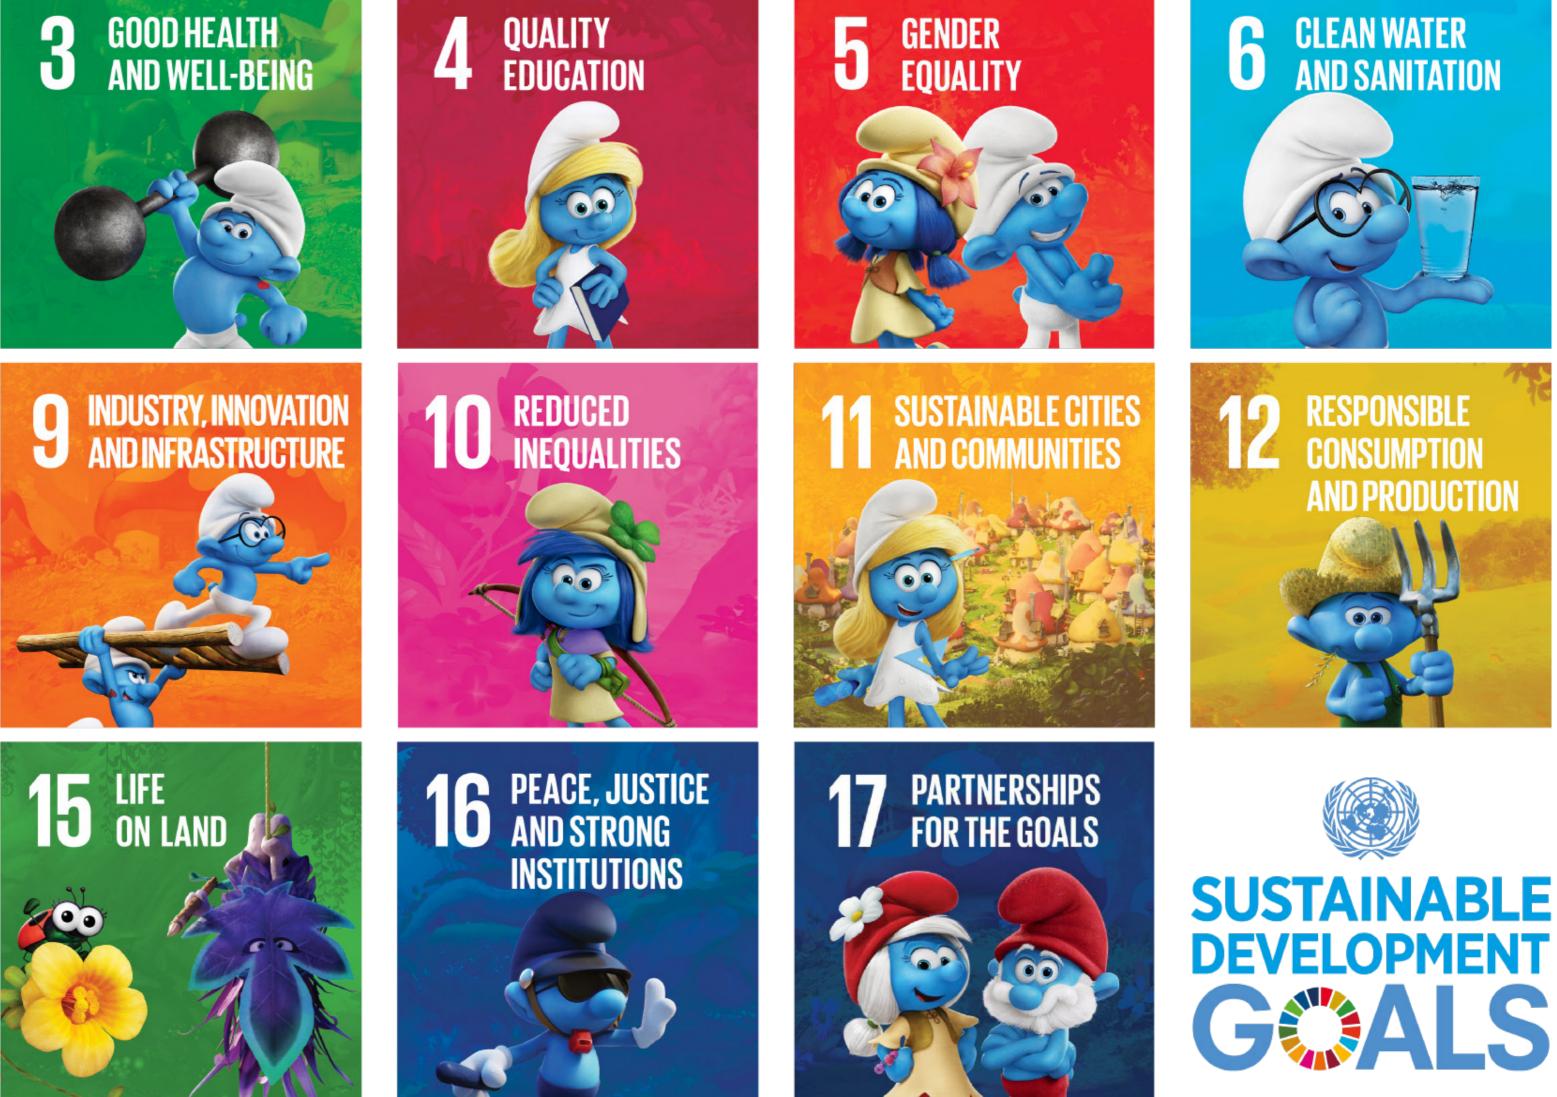

## **UNITED NATIONS SUSTAINABLE DEVELOPMENT GOALS AMBASSADORS**

# Why the Smurfs and the United Nations?

The United Nations & the Smurfs share the same values

Tolerance, respect, nature, faith in the future, friendship ...

# The smurfs are a great message carrier for the Sustainable Development Goals

- Appeal to every generation (children & adults)
- Popularize messages for everyone
- Worldwide reach