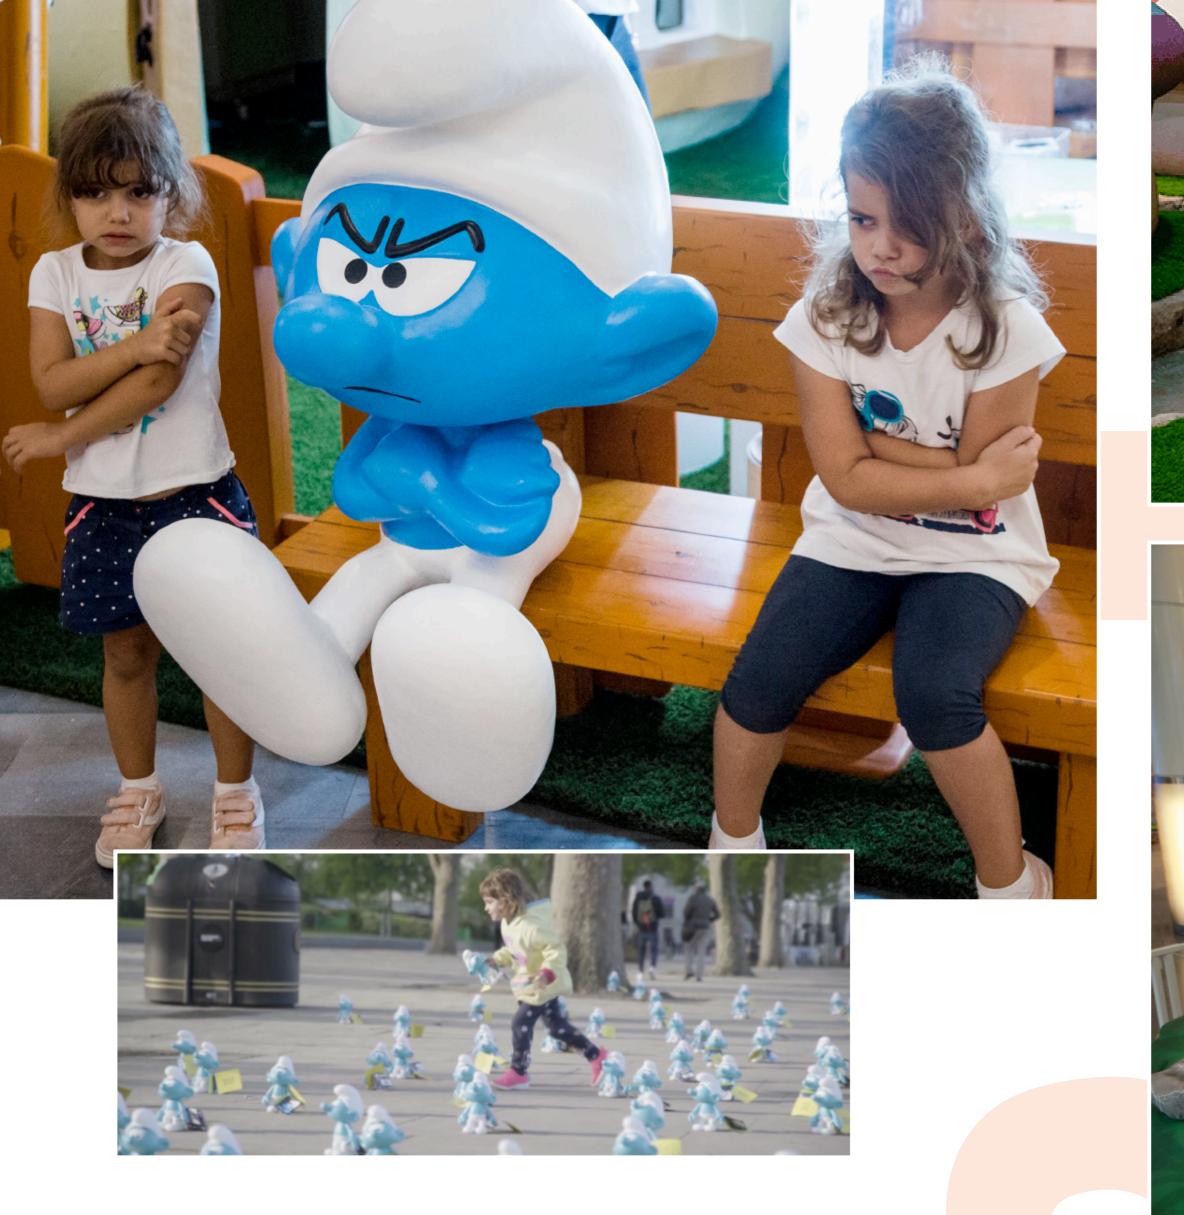

erience Family Entertainment Centers



# Live the Experience Family Entertainment Centers

Also, there will be different games on the windows of the houses.

In the Family Area, there will be a house with interactive floor for playing fun games.

HOUSE WITH **INTERACTIVE FLOOR** 





KFS

VR Experience

You will INTERACT with some of the elements of your surroundings. Just STRETCH YOUR HAND AND **TOUCH THEM!** 

# **Live the Experience** Escape Rooms









Σ









# Live the Experience Patrimonial Exhibitions



# Live the Experience Interactive Exhibition













# Live the Experience Mini Shows & Live Show







2-5 APRIL 231 288 288

LYRIC THEATRE, HKAPA







# Live the Experience Hotel Rooms & Cruises





**Resort Map** 









# EMOTION







# **Smurf Costumes**



# Statues & Figurines





























# **Notoriety & Visibility**