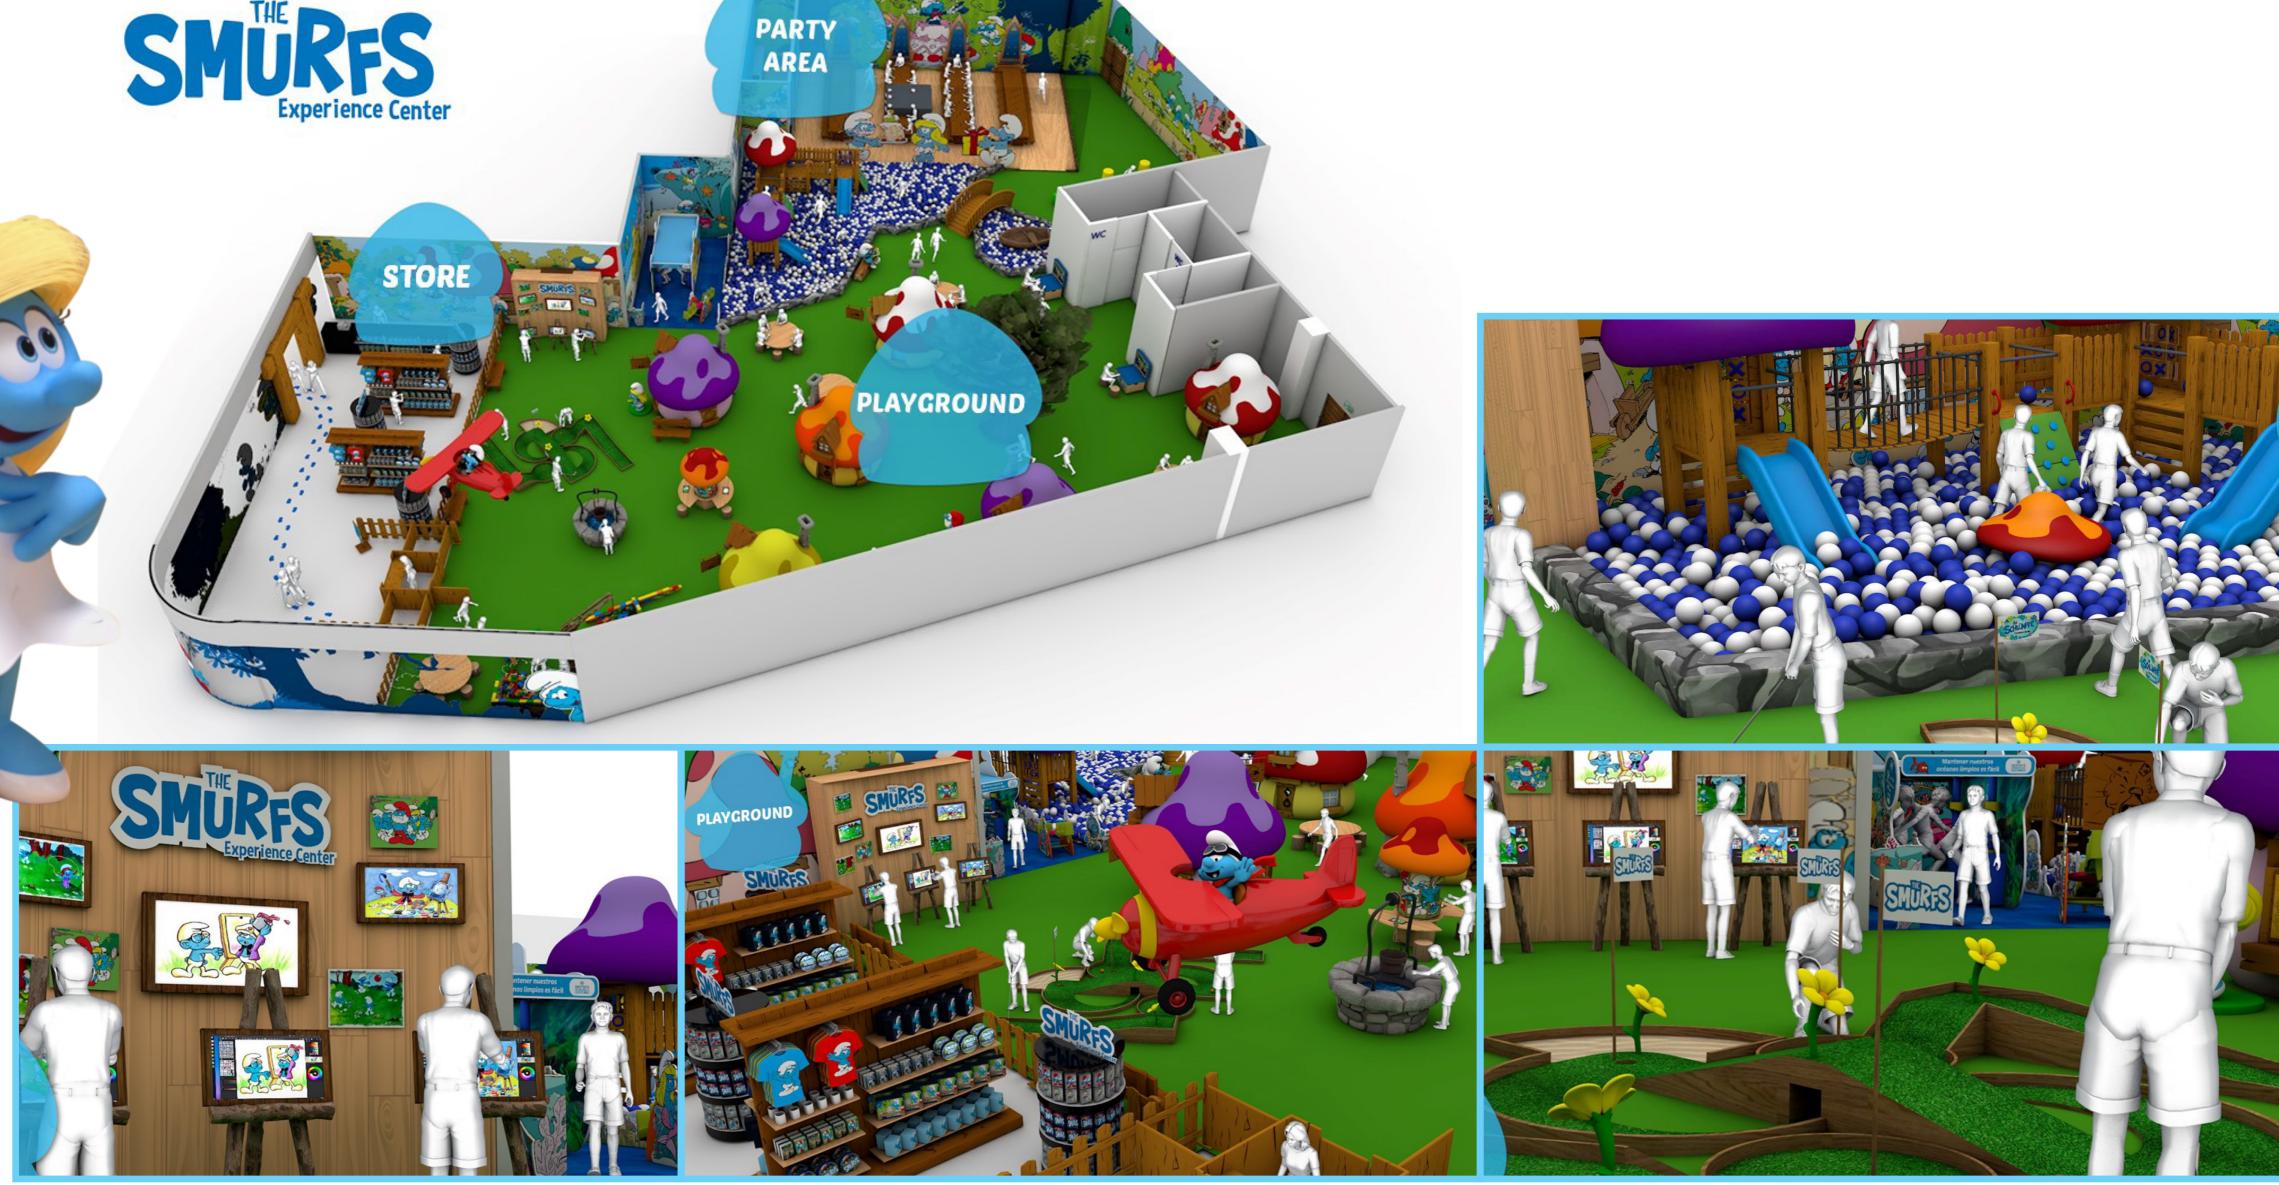

# **LIVE THE EXPERIENCE**

Shopping Mall Events

# Live the Experience

# Live the Experience Family Entertainment Centers

# Live the Experience Family Entertainment Centers

Also, there will be different games on the windows of the houses.

In the Family Area, there will be a house with interactive floor for playing fun games.