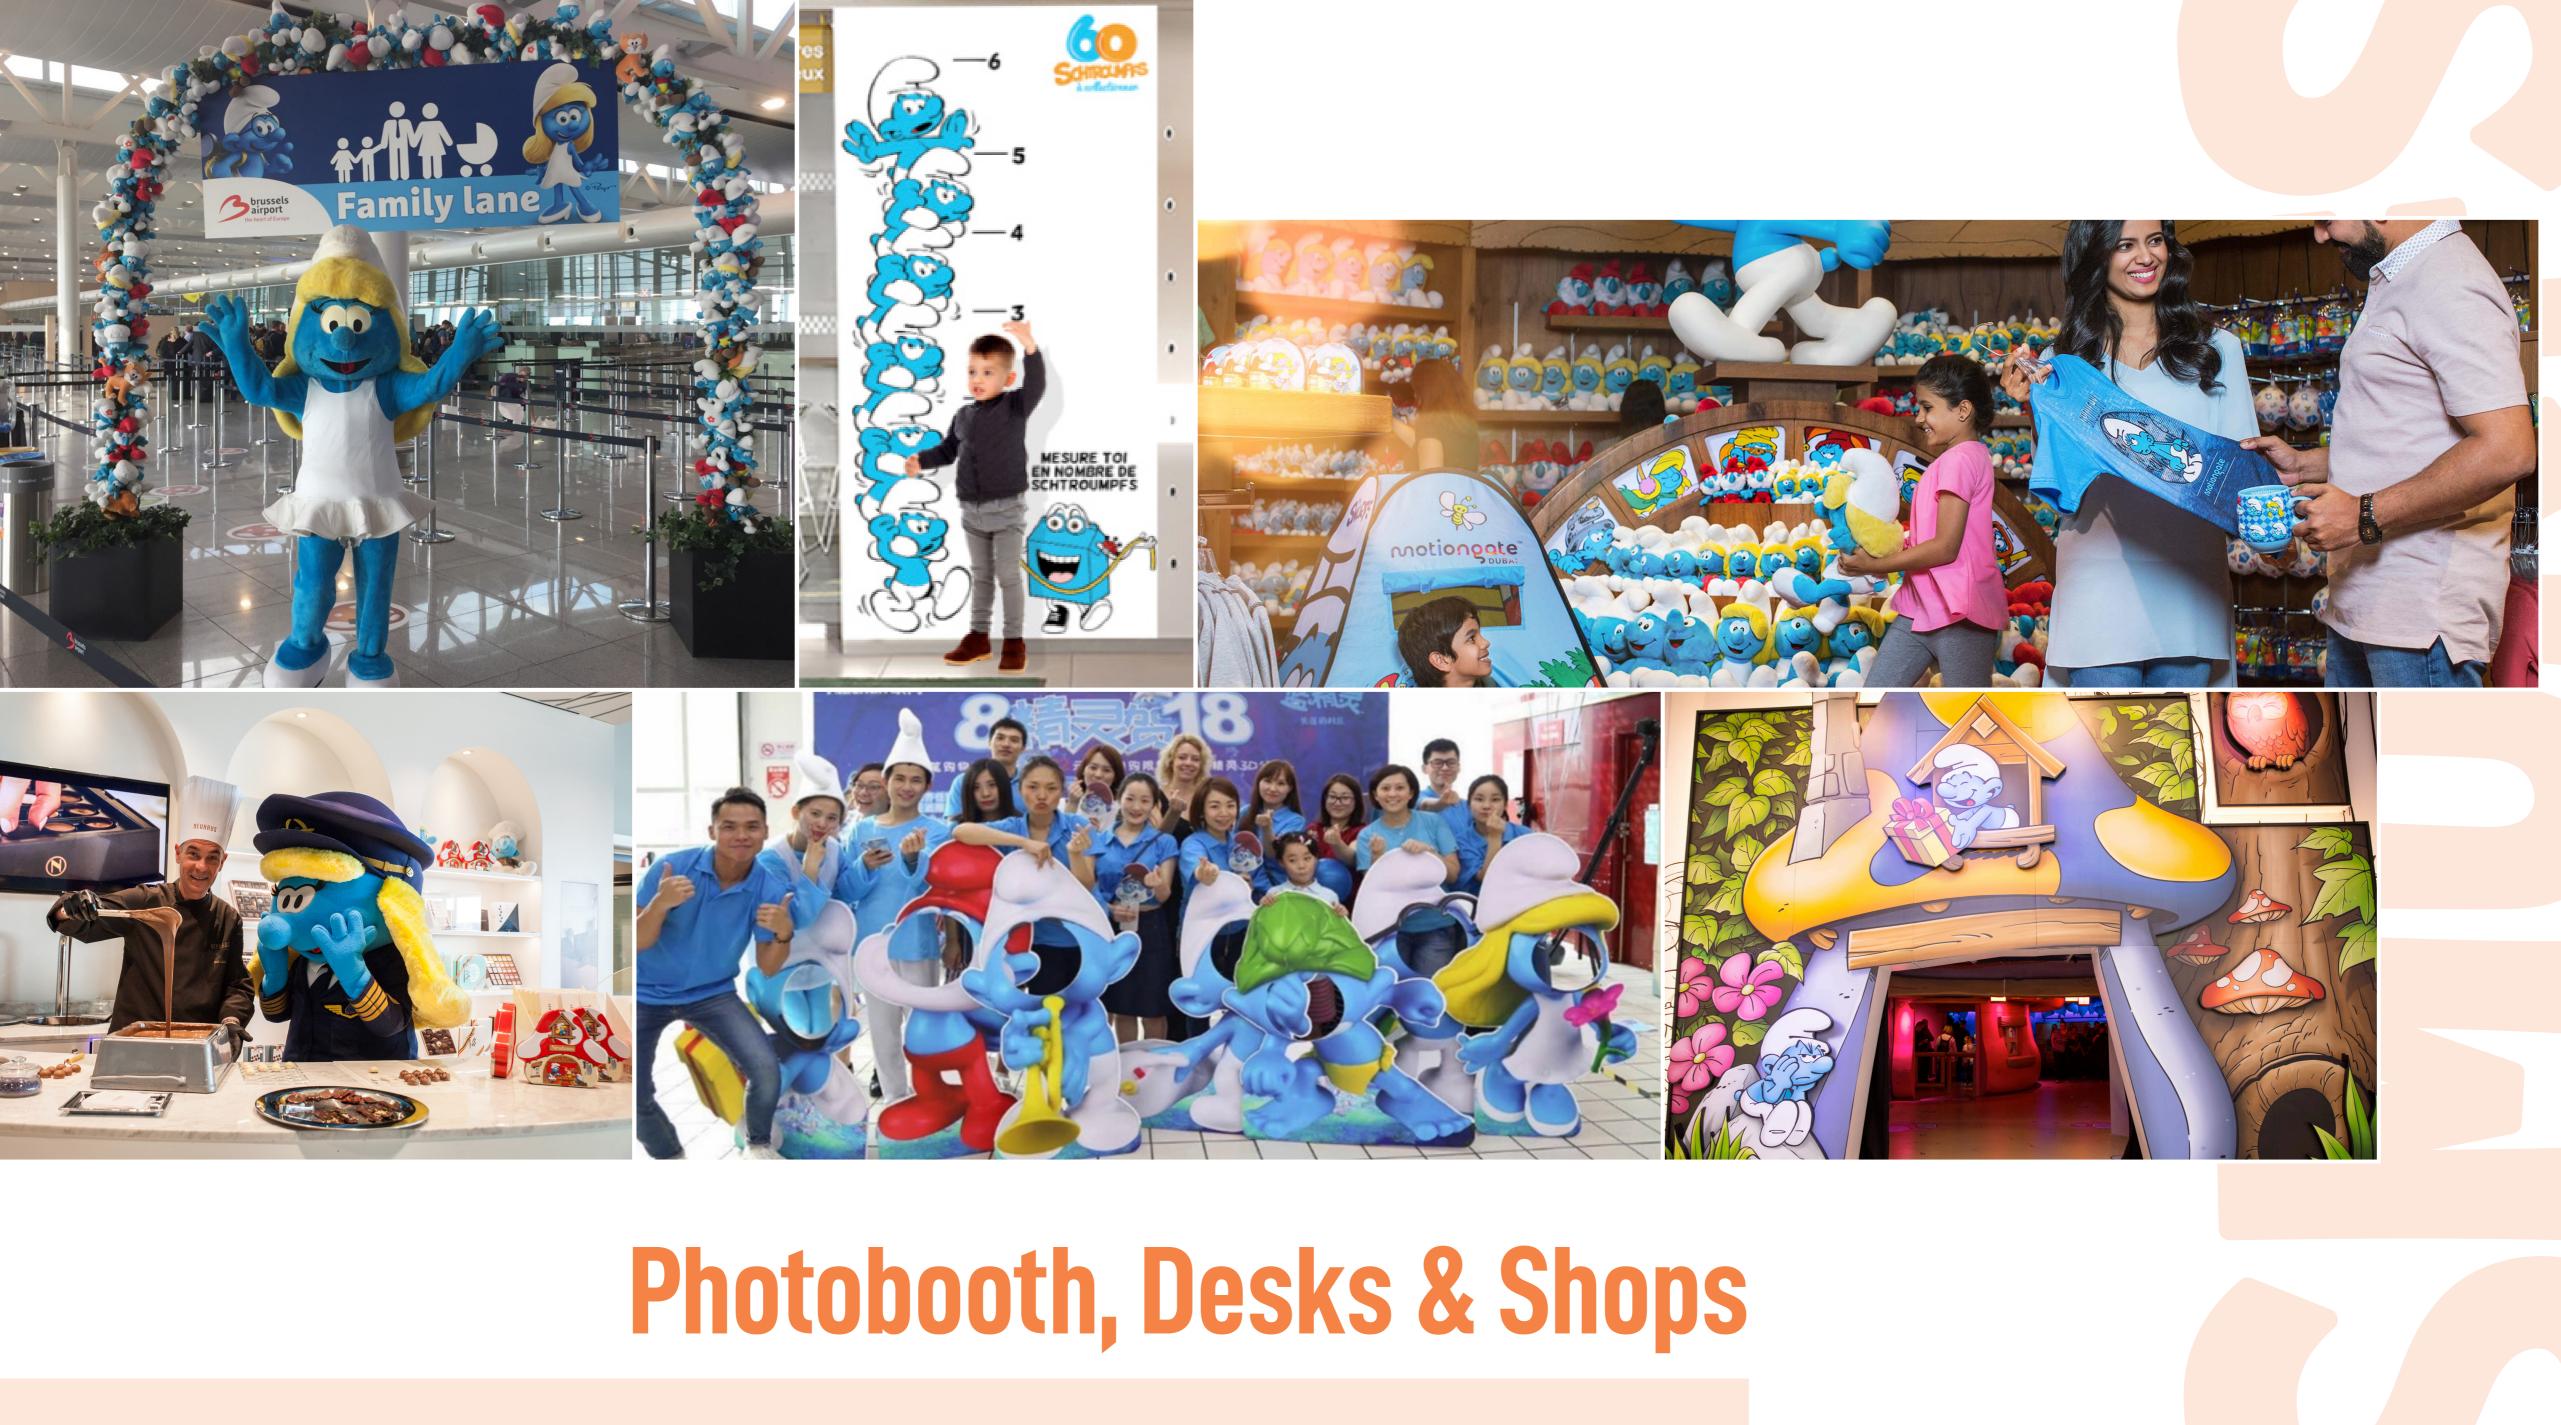

# Live the Experience Family Entertainment Centers

Also, there will be different games on the windows of the houses.

In the Family Area, there will be a house with interactive floor for playing fun games.

HOUSE WITH **INTERACTIVE FLOOR** 





KFS

VR Experience

You will INTERACT with some of the elements of your surroundings. Just STRETCH YOUR HAND AND **TOUCH THEM!** 

# **Live the Experience** Escape Rooms









Σ









# Live the Experience Patrimonial Exhibitions



# Live the Experience Interactive Exhibition













# Live the Experience Mini Shows & Live Show







2-5 APRIL 231 288 288

LYRIC THEATRE, HKAPA







# Live the Experience Hotel Rooms & Cruises





**Resort Map** 









# EMOTION







# **Smurf Costumes**



# Statues & Figurines





























# **Notoriety & Visibility**