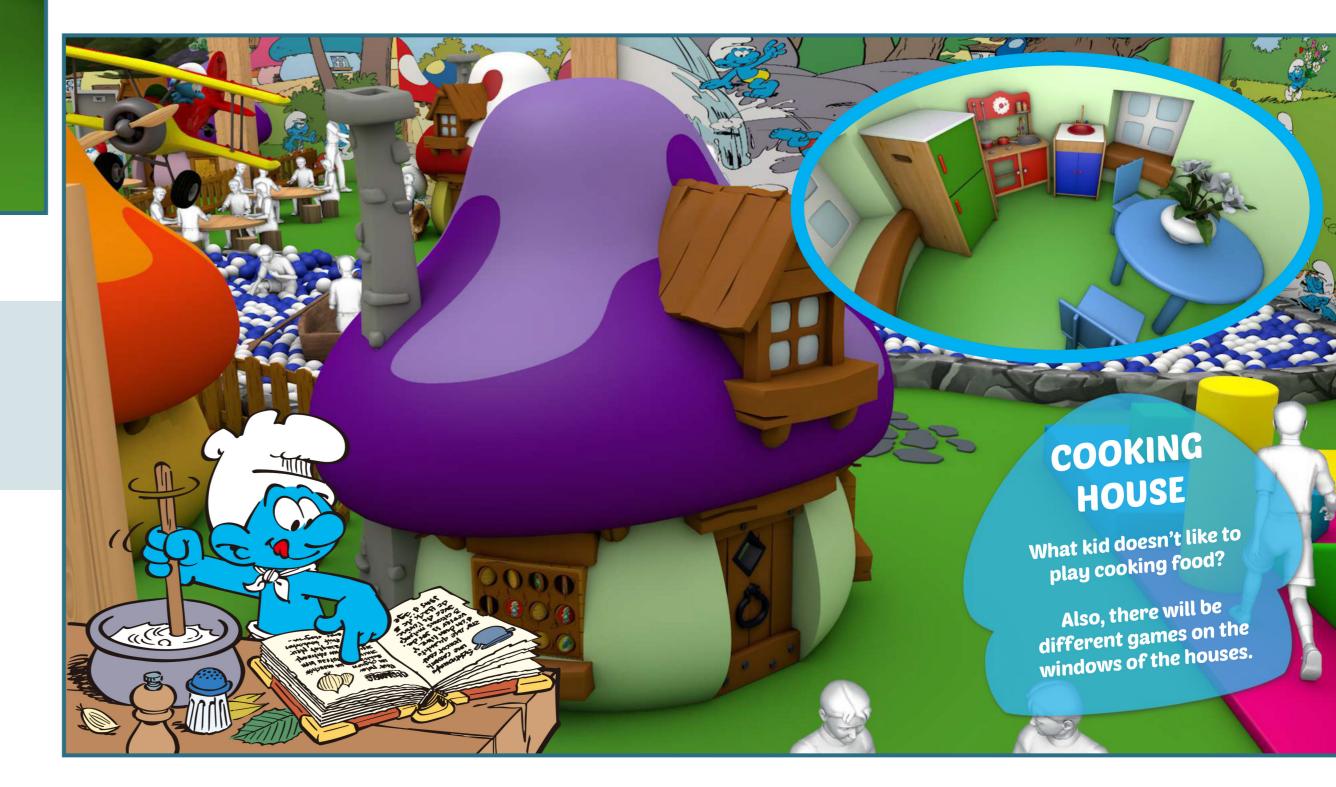

# Live the Experience Family Entertainment Centers

Also, there will be different games on the windows of the houses.

In the Family Area, there will be a house with interactive floor for playing fun games.