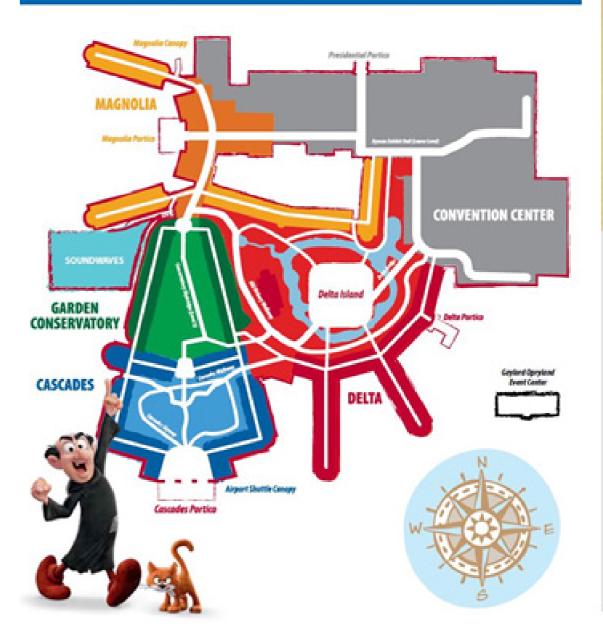

ve the Experience















# Live the Experience Family Entertainment Centers



# Live the Experience Family Entertainment Centers

Also, there will be different games on the windows of the houses.

In the Family Area, there will be a house with interactive floor for playing fun games.

HOUSE WITH **INTERACTIVE FLOOR** 





KFS

VR Experience

You will INTERACT with some of the elements of your surroundings. Just STRETCH YOUR HAND AND **TOUCH THEM!** 

# **Live the Experience** Escape Rooms









Σ









# Live the Experience Patrimonial Exhibitions



# Live the Experience Interactive Exhibition













# Live the Experience Mini Shows & Live Show







2-5 APRIL 231 288 288

LYRIC THEATRE, HKAPA







# Live the Experience Hotel Rooms & Cruises





**Resort Map** 









# EMOTION







# **Smurf Costumes**



# Statues & Figurines





























# **Notoriety & Visibility**