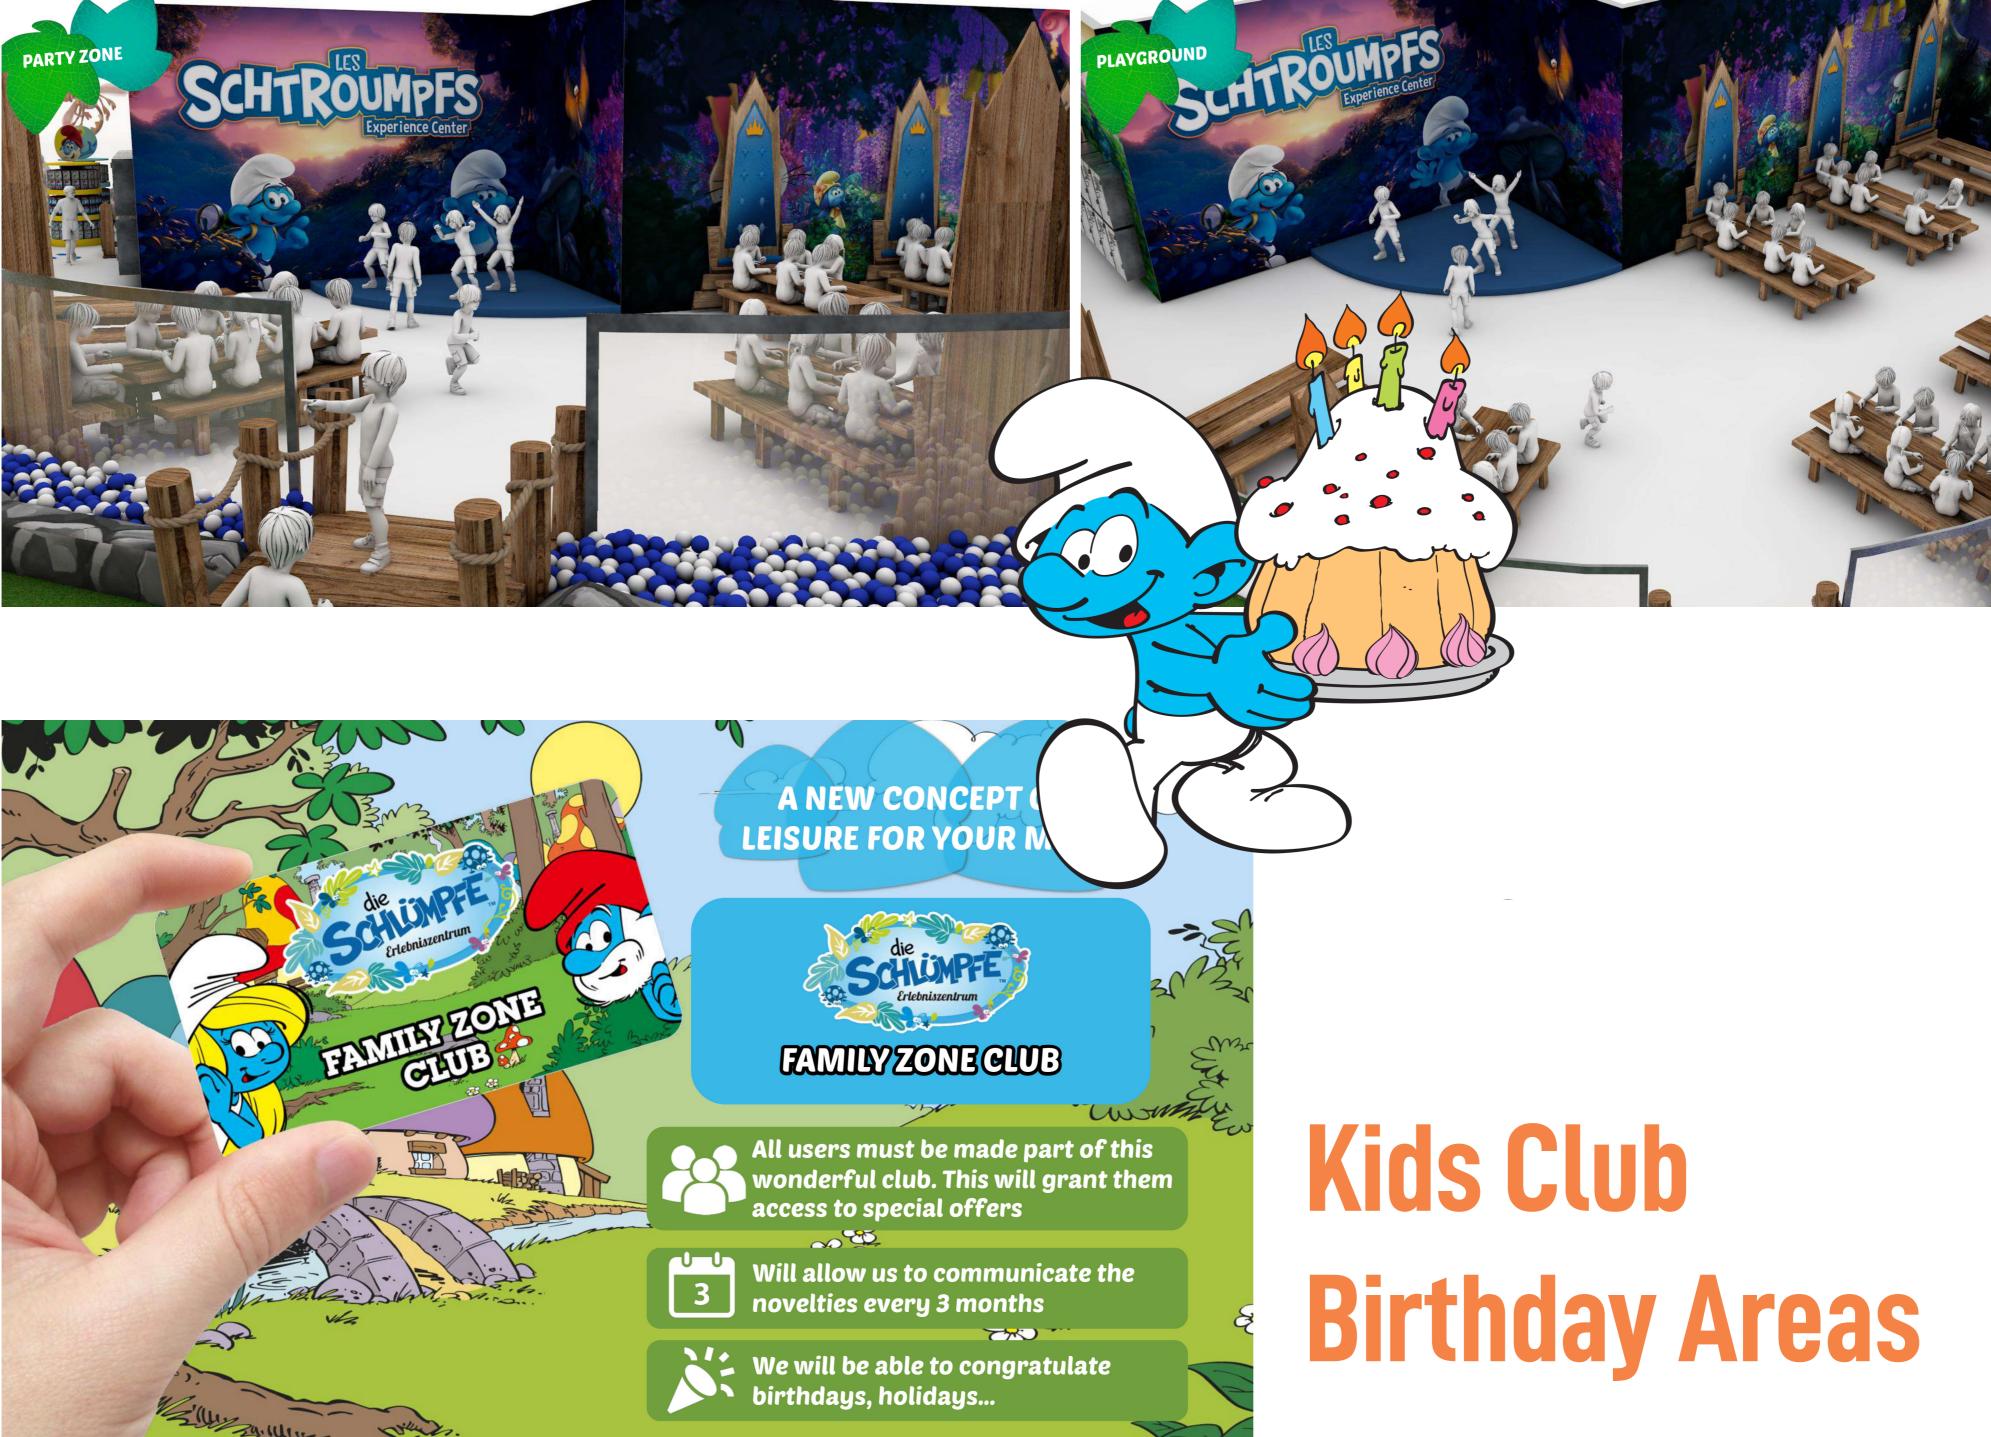

# Live the Experience Family Entertainment Centers

# Live the Experience Family Entertainment Centers

Also, there will be different games on the windows of the houses.

In the Family Area, there will be a house with interactive floor for playing fun games.

HOUSE WITH **INTERACTIVE FLOOR** 

KFS

VR Experience

You will INTERACT with some of the elements of your surroundings. Just STRETCH YOUR HAND AND **TOUCH THEM!** 