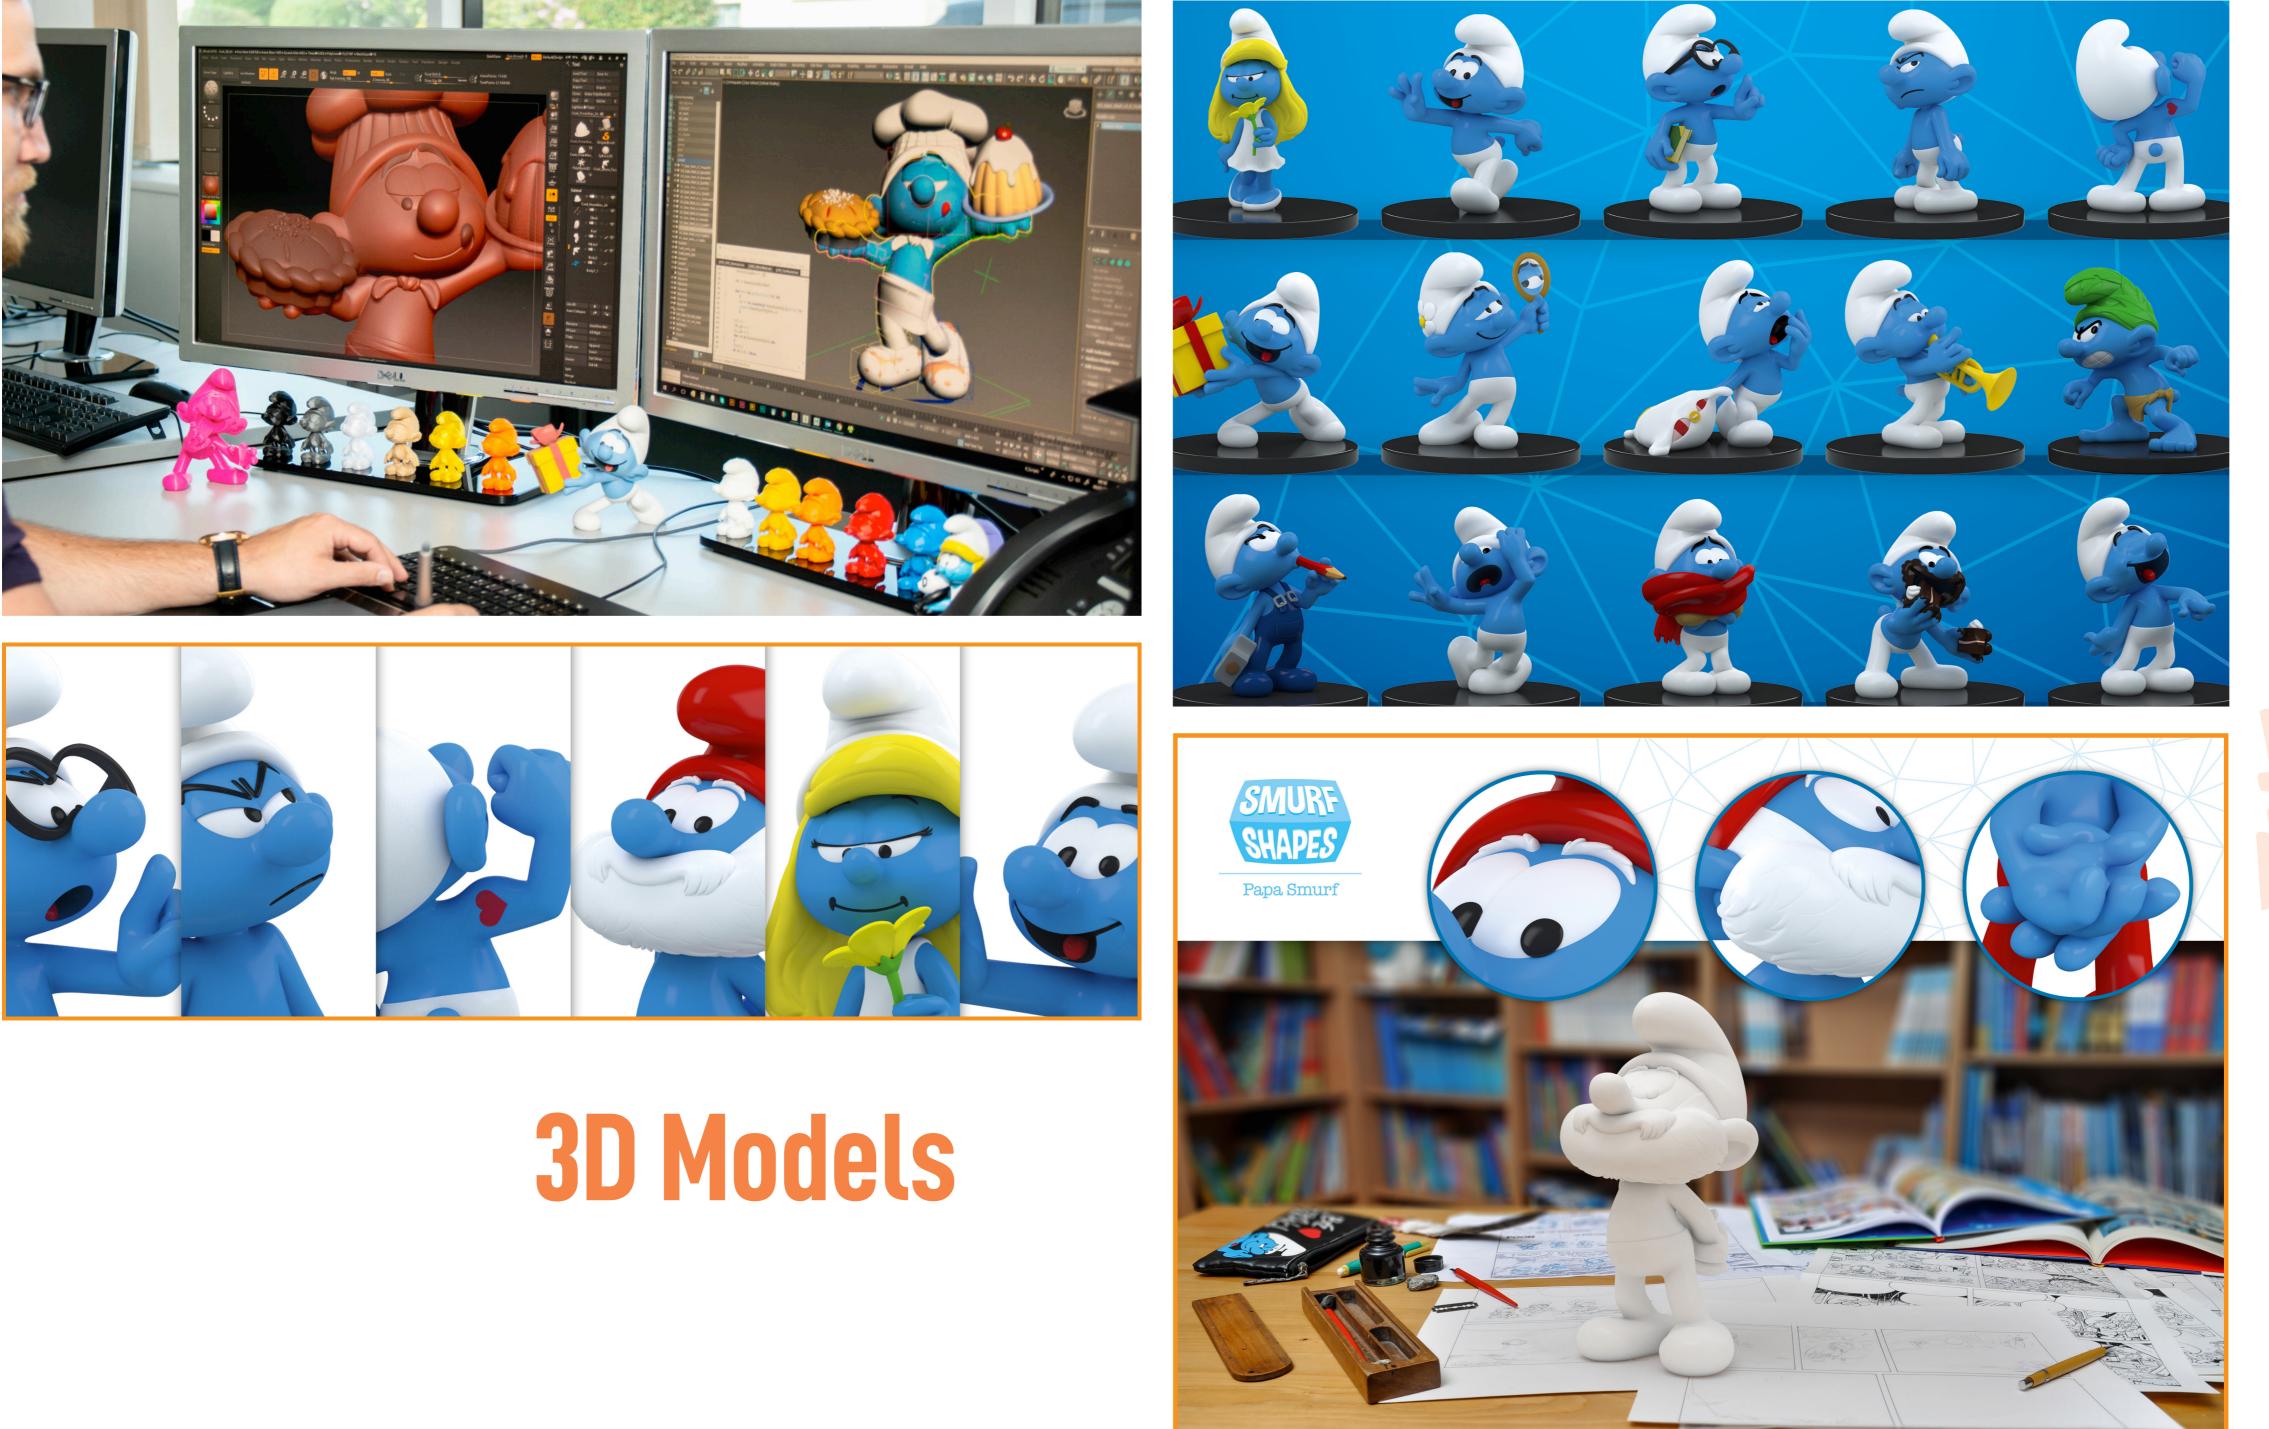

nters



# Live the Experience Family Entertainment Centers

Also, there will be different games on the windows of the houses.

In the Family Area, there will be a house with interactive floor for playing fun games.

HOUSE WITH **INTERACTIVE FLOOR** 





KFS

VR Experience

You will INTERACT with some of the elements of your surroundings. Just STRETCH YOUR HAND AND **TOUCH THEM!** 

# **Live the Experience** Escape Rooms









Σ









# Live the Experience Patrimonial Exhibitions



# Live the Experience Interactive Exhibition













# Live the Experience Mini Shows & Live Show







2-5 APRIL 231 288 288

LYRIC THEATRE, HKAPA







# Live the Experience Hotel Rooms & Cruises





**Resort Map** 









# EMOTION







# **Smurf Costumes**



# Statues & Figurines





























# **Notoriety & Visibility**