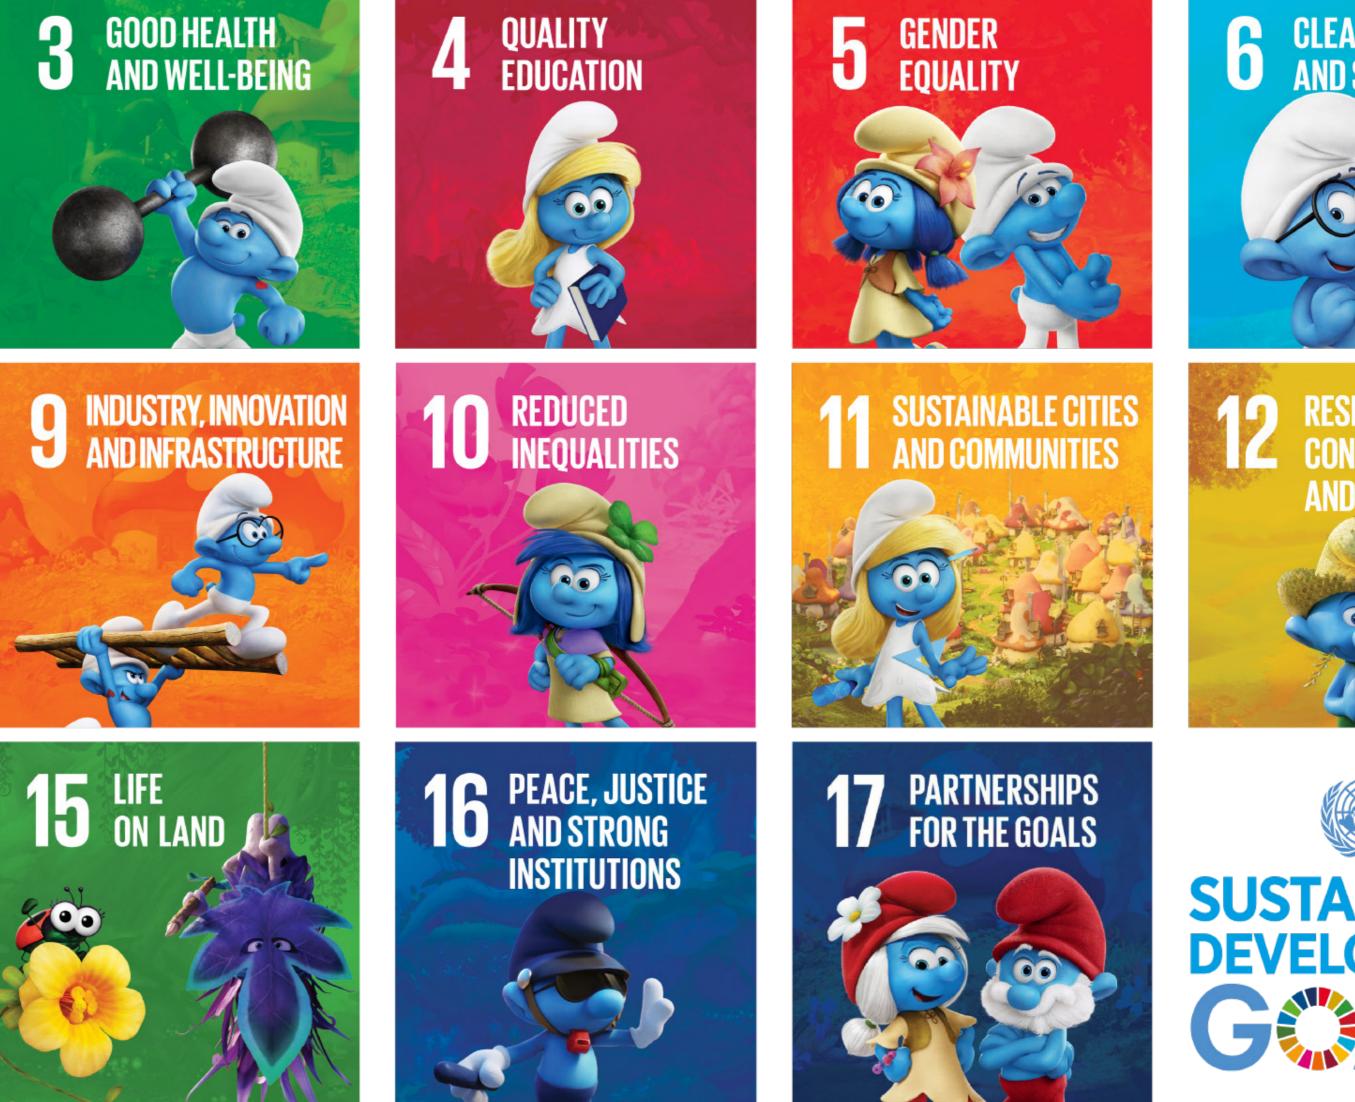

## **UNITED NATIONS SUSTAINABLE DEVELOPMENT GOALS AMBASSADORS**

# Why the Smurfs and the United Nations?

The United Nations & the Smurfs share the same values

Tolerance, respect, nature, faith in the future, friendship ...

# The smurfs are a great message carrier for the Sustainable Development Goals

- Appeal to every generation (children & adults)
- Popularize messages for everyone
- Worldwide reach