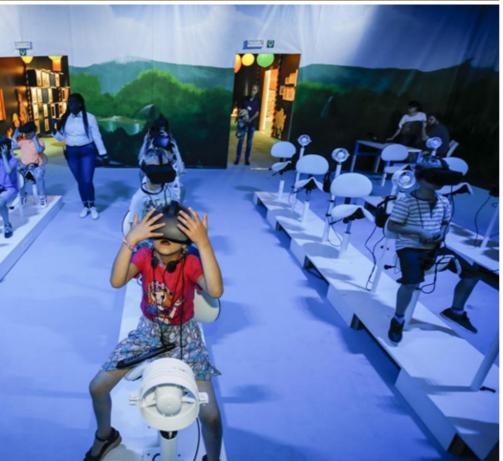

HOUSE WITH **INTERACTIVE FLOOR** 

KFS

VR Experience

You will INTERACT with some of the elements of your surroundings. Just STRETCH YOUR HAND AND **TOUCH THEM!** 