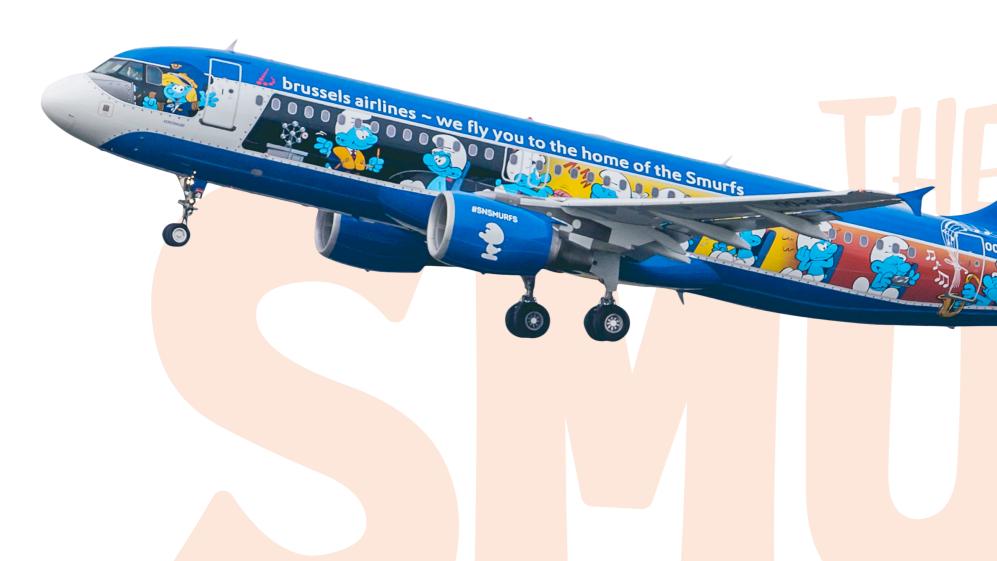

the Experience Family Entertainment Centers

Also, there will be different games on the windows of the houses.

In the Family Area, there will be a house with interactive floor for playing fun games.

HOUSE WITH **INTERACTIVE FLOOR** 





KFS

VR Experience

You will INTERACT with some of the elements of your surroundings. Just STRETCH YOUR HAND AND **TOUCH THEM!** 

# **Live the Experience** Escape Rooms









Σ









# Live the Experience Patrimonial Exhibitions



# Live the Experience Interactive Exhibition













# Live the Experience Mini Shows & Live Show







2-5 APRIL 231 288 288

LYRIC THEATRE, HKAPA







# Live the Experience Hotel Rooms & Cruises





**Resort Map** 









# EMOTION







# **Smurf Costumes**



# Statues & Figurines





























# **Notoriety & Visibility**