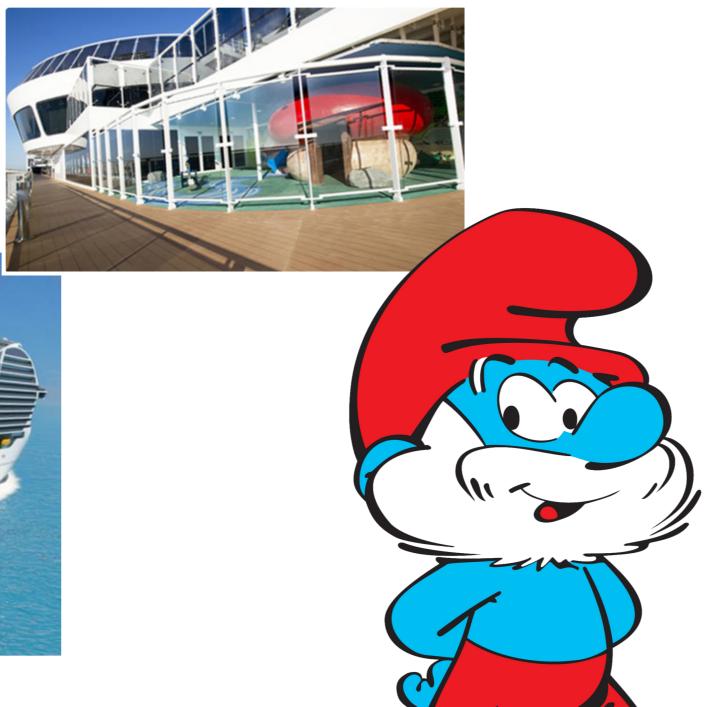

ing Mall Events

# Live the Experience















# Live the Experience Family Entertainment Centers



# Live the Experience Family Entertainment Centers

Also, there will be different games on the windows of the houses.

In the Family Area, there will be a house with interactive floor for playing fun games.

HOUSE WITH **INTERACTIVE FLOOR** 





KFS

VR Experience

You will INTERACT with some of the elements of your surroundings. Just STRETCH YOUR HAND AND **TOUCH THEM!** 

# **Live the Experience** Escape Rooms









Σ









# Live the Experience Patrimonial Exhibitions



# Live the Experience Interactive Exhibition













# Live the Experience Mini Shows & Live Show







2-5 APRIL 231 288 288

LYRIC THEATRE, HKAPA







# Live the Experience Hotel Rooms & Cruises





**Resort Map** 









# EMOTION







# **Smurf Costumes**



# Statues & Figurines





























# **Notoriety & Visibility**